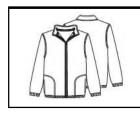

#### **FLEECE JACKET**

 Toddler
 \$23.99

 Youth S-XL
 \$25.99

 ADULT S-XL
 \$29.99