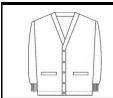

### **REQURED: EITHER Cardigan or Fleece**

FRENCH TOAST CARDIGANYouth XS-S\$19.99Youth M-XL\$20.99Youth 2XL\$23.99ADULT26.99