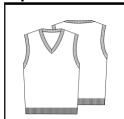

### **Optional: Vest with Patch**

FRENCH TOAST VEST
Youth XS-S \$12.99
Youth M-XL \$13.99
Youth 2XL \$14.99