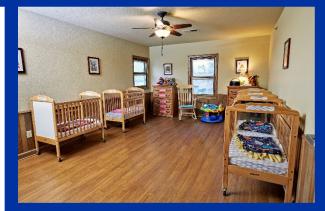

The Crisis Nursery & Respite Center (CNRC) is a 12-bed shelter and a free resource to the community. The CNRC is the only facility of its kind in Wisconsin, providing safe haven to children age birth to 12 as families face homelessness, domestic violence, medical needs, or other emergencies. Children can stay a few hours or up to three days. In addition to care in times of crisis, parents are also able to request respite care for their children during times of high stress.